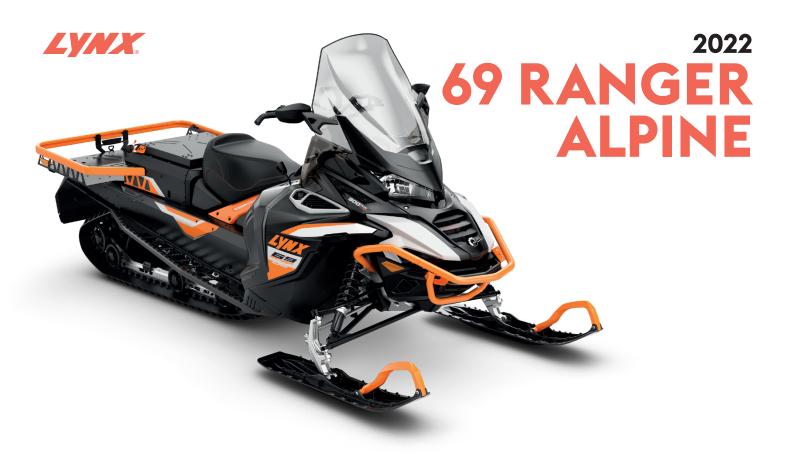

White/Orange/Black

## **SUSPENSION**

**COLOUR** 

| Front suspension | LFS             |
|------------------|-----------------|
| Front shock      | HPG 36          |
| Rear suspension  | EasyRide Alpine |
| Center shock     | HPG 36          |
| Rear shock       | 2 x HPG 36      |

## **FEATURES**

| LATORES               |                                             |
|-----------------------|---------------------------------------------|
| Frame                 | Radien-X                                    |
| Skis                  | Blade DS+                                   |
| Seating               | Modular, 1-up heated                        |
| Handlebar             | U-type steel with hooks, low grab<br>handle |
| Riser block height    | 145 mm                                      |
| Starter               | Electric                                    |
| Reverse               | Electromechanical                           |
| Heated throttle lever | Standard                                    |

| Standard                        |
|---------------------------------|
| 7.2-in. wide digital display    |
| Standard                        |
| Extra high with side deflectors |
| Standard                        |
| Front                           |
| Yes, in front compartment       |
| Yes                             |
|                                 |